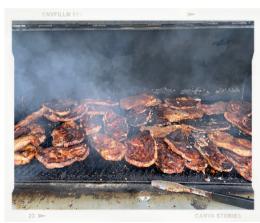

#### **EVENT DETAILS**

The St. Landry BBQ Festival is an annual event that brings together the community for a fun-filled, three-day celebration of music, food, and family-friendly activities. With free admission, attendees can enjoy the sounds of talented local musicians while sampling delicious food and perusing an array of crafts and other goods from local vendors. The festival also features an exciting BBQ Cook off, adding a competitive element to the festivities. Whether you're a fan of great music, mouth-watering barbecue, or just a fun day out with the family, the St. Landry BBQ Festival has something for everyone.

#### **PERFORMANCE**

**CARNIVAL RIDES** 

**LIVE BANDS** 

BBQ VENDORS & COOKOFF