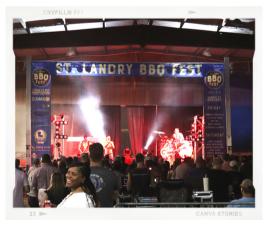

#### **EVENT DETAILS**

The St. Landry BBQ Festival is an annual event that brings together the community for a fun-filled, three-day celebration of music, food, and family-friendly activities. With free admission, attendees can enjoy the sounds of talented local musicians while sampling delicious food and perusing an array of crafts and other goods from local vendors. The festival also features an exciting BBQ Cook off, adding a competitive element to the festivities. Whether you're a fan of great music, mouth-watering barbecue, or just a fun day out with the family, the St. Landry BBQ Festival has something for everyone.

#### **PERFORMANCE**

**CARNIVAL RIDES** 

**LIVE BANDS** 

BBQ VENDORS & COOKOFF